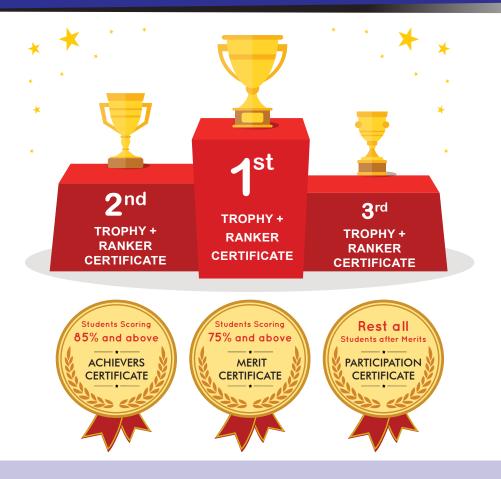

# M-CAT & S-CAT BEST STUDENT AWARDS

- A. Students Scoring 75% and above from each grade in Grand Finale will be declared in Merit and will be awarded accordingly.
- B. All other students will get a Participation Certificate.