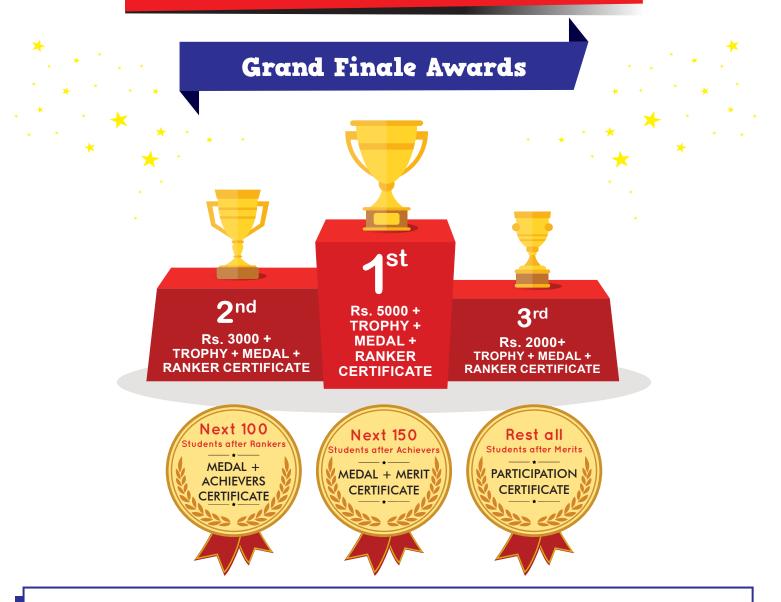

# ECAT BEST STUDENT AWARDS

- A.If more than one student shares the same position or Rank, the prize amount will be equally distributed.
- B. In case more than ten students get the same rank, in place of cash award, each winner will be awarded NELTAS Online Practice Paper Packs and a Trophy, Medal and Certificate (in the relevant category).

# M-CAT & S-CAT BEST STUDENT AWARDS

- A. Students Scoring 75% and above from each grade in Grand Finale will be declared in Merit and will be awarded accordingly.
- B. All other students will get a Participation Certificate.